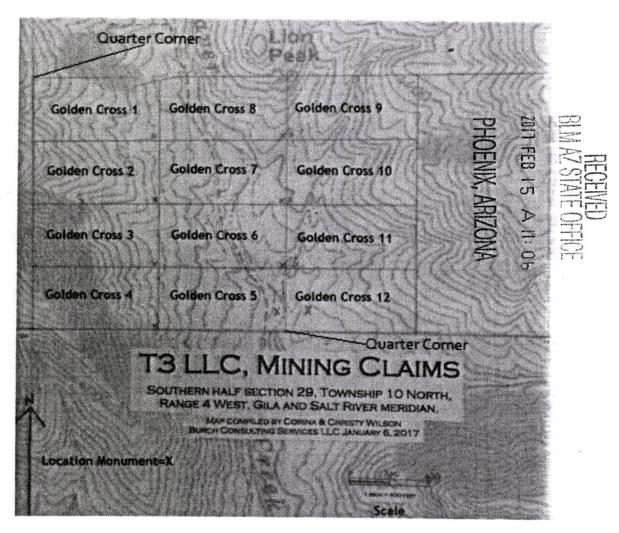

#### **Maintenance Fees**

FOR: 2020 (September 1, 2019 - August 31, 2020)

(T3 LLC - Yavapai County, Arizona)

The following describes unpatented mining claims located in Township 10 North, Range 04 West, Section 29, Gila and Salt River Meridian, Yavapai County, State of Arizona, the location notices of which are recorded in the office of the Yavapai County Recorder and filed in the Arizona State Office of the Bureau of Land Management:

| Claim Name      | AMC Number | Acreage |
|-----------------|------------|---------|
| Golden Cross 1  | 441704     | 20      |
| Golden Cross 2  | 441705     | 20      |
| Golden Cross 3  | 441706     | 20      |
| Golden Cross 4  | 441707     | 20      |
| Golden Cross 5  | 441708     | 20      |
| Golden Cross 6  | 441709     | 20      |
| Golden Cross 7  | 441710     | 20      |
| Golden Cross 8  | 441711     | 20      |
| Golden Cross 9  | 441712     | 20      |
| Golden Cross 10 | 441713     | 20      |
| Golden Cross 11 | 441714     | 20      |
| Golden Cross 12 | 441715     | 20      |
|                 |            |         |

TOTAL: 12 CLAIMS

Name and Address of Owner or Claimant:

T3 LLC 1111 East 12th Harper, KS 67058

BLM Payment: The annual maintenance fees due to the U.S. Department of the Interior, Bureau of Land Management (BLM), submitted with this document on or before August 31, 2019, have been calculated by multiplying each of the 20-acre claims (12) by \$165, resulting in a total amount due to the BLM, enclosed herewith, of one thousand nine hundred eighty dollars (\$1,980.00).

#### **Maintenance Fees**

FOR: 2019 (September 1, 2018 - August 31, 2019)

(T3 LLC - Yavapai County, Arizona)

The following describes unpatented mining claims located in Township 10 North, Range 04 West, Section 29, Gila and Salt River Meridian, Yavapai County, State of Arizona, the location notices of which are recorded in the office of the Yavapai County Recorder and filed in the Arizona State Office of the Bureau of Land Management:

| Claim Name      | AMC Number | Acreage |
|-----------------|------------|---------|
| Golden Cross 1  | 441704 7   | 20      |
| Golden Cross 2  | 441705     | 20      |
| Golden Cross 3  | 441706     | 20      |
| Golden Cross 4  | 441707     | 20      |
| Golden Cross 5  | 441708     | 20      |
| Golden Cross 6  | 441709     | 20      |
| Golden Cross 7  | 441710     | 20      |
| Golden Cross 8  | 441711     | 20      |
| Golden Cross 9  | 441712     | 20      |
| Golden Cross 10 | 441713     | 20      |
| Golden Cross 11 | 441714     | 20      |
| Golden Cross 12 | 441715     | 20      |

#### **Maintenance Fees**

FOR: 2018 (September 1, 2017 - August 31, 2018)

(T3 LLC - Yavapai County, Arizona)

The following describes unpatented mining claims located in Township 10 North, Range 04 West, Section 29, Gila and Salt River Meridian, Yavapai County, State of Arizona, the location notices of which are recorded in the office of the Yavapai County Recorder and filed in the Arizona State Office of the Bureau of Land Management:

| AMC Number     | Acreage                                                                                                              |
|----------------|----------------------------------------------------------------------------------------------------------------------|
| 441704         | 20                                                                                                                   |
|                | 20                                                                                                                   |
|                | 20                                                                                                                   |
|                | 20                                                                                                                   |
| 441707         | 20                                                                                                                   |
| 441708         | 20                                                                                                                   |
| 441709         | 20                                                                                                                   |
|                |                                                                                                                      |
|                | 20                                                                                                                   |
|                | 20                                                                                                                   |
| <b>44171</b> 2 | 20                                                                                                                   |
| 441713         | 20                                                                                                                   |
| 441714         |                                                                                                                      |
|                | 20                                                                                                                   |
| 441/15         | 20                                                                                                                   |
|                | 441704<br>441705<br>441706<br>441707<br>441708<br>441709<br>441710<br>441711<br>441712<br>441713<br>441714<br>441715 |

#### MINING CLAIM MAP Lode ( ) Placer ( Millsite ()

| 1. The above map depicts the Golden Cross 1 mining claim, which is located in Section (s) 29, Township North, Range 4w4st, Gila and Salt River Base and Meridian, 4 axapar County, Arizona. Total claim acreage is 19.161 |
|---------------------------------------------------------------------------------------------------------------------------------------------------------------------------------------------------------------------------|
| 2. The type of corner and location monuments used are as follows: 2" Diameter PVC                                                                                                                                         |
| 3. The bearings and distances in degrees and feet between claim corners and to a public land survey monument are as depicted on the map.                                                                                  |
| 4. If the claim is a placer or mill site claim with exterior limits conforming to legal subdivisions of the public survey, provide a legal description of the claim: N/2 Lot 7, Sec. 29, T.ID N., C.E. S.R.M.             |