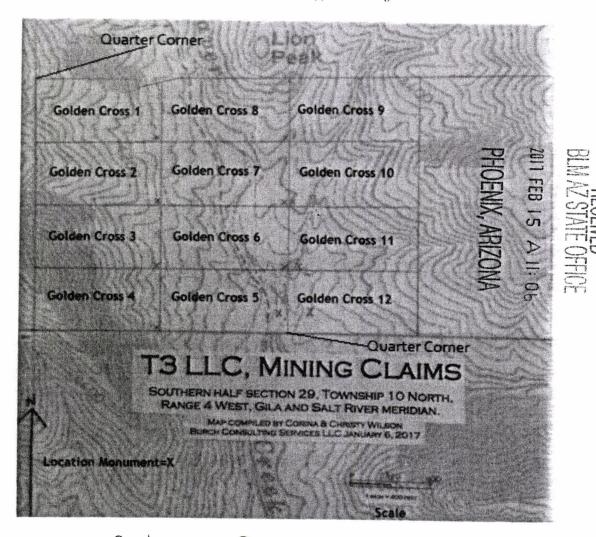

#### **Maintenance Fees**

FOR: 2020 (September 1, 2019 - August 31, 2020)

(T3 LLC - Yavapai County, Arizona)

The following describes unpatented mining claims located in Township 10 North, Range 04 West, Section 29, Gila and Salt River Meridian, Yavapai County, State of Arizona, the location notices of which are recorded in the office of the Yavapai County Recorder and filed in the Arizona State Office of the Bureau of Land Management:

| Claim Name      | AMC Number | Acreage |
|-----------------|------------|---------|
| Golden Cross 1  | 441704     | 20      |
| Golden Cross 2  | 441705     | 20      |
| Golden Cross 3  | 441706     | 20      |
| Golden Cross 4  | 441707     | 20      |
| Golden Cross 5  | 441708     | 20      |
| Golden Cross 6  | 441709     | 20      |
| Golden Cross 7  | 441710     | 20      |
| Golden Cross 8  | 441711     | 20      |
| Golden Cross 9  | 441712     | 20      |
| Golden Cross 10 | 441713     | 20      |
| Golden Cross 11 | 441714     | 20      |
| Golden Cross 12 | 441715     | 20      |
|                 |            |         |

#### **Maintenance Fees**

FOR: 2019 (September 1, 2018 - August 31, 2019)

(T3 LLC - Yavapai County, Arizona)

The following describes unpatented mining claims located in Township 10 North, Range 04 West, Section 29, Gila and Salt River Meridian, Yavapai County, State of Arizona, the location notices of which are recorded in the office of the Yavapai County Recorder and filed in the Arizona State Office of the Bureau of Land Management:

| Claim Name      | AMC Number | Acreage |
|-----------------|------------|---------|
| Golden Cross 1  | 441704 7   | 20      |
| Golden Cross 2  | 441705     | 20      |
| Golden Cross 3  | 441706     | 20      |
| Golden Cross 4  | 441707     | 20      |
| Golden Cross 5  | 441708     | 20      |
| Golden Cross 6  | 441709     | 20      |
| Golden Cross 7  | 441710     | 20      |
| Golden Cross 8  | 441711     | 20      |
| Golden Cross 9  | 441712     | 20      |
| Golden Cross 10 | 441713     | 20      |
| Golden Cross 11 | 441714     | 20      |
| Golden Cross 12 | 441715     | 20      |

#### **Maintenance Fees**

FOR: 2018 (September 1, 2017 - August 31, 2018)

(T3 LLC - Yavapai County, Arizona)

The following describes unpatented mining claims located in Township 10 North, Range 04 West, Section 29, Gila and Salt River Meridian, Yavapai County, State of Arizona, the location notices of which are recorded in the office of the Yavapai County Recorder and filed in the Arizona State Office of the Bureau of Land Management:

| AMC Number     | Acreage                                                                                                              |
|----------------|----------------------------------------------------------------------------------------------------------------------|
| 441704         | 20                                                                                                                   |
|                | 20                                                                                                                   |
|                | 20                                                                                                                   |
|                | 20                                                                                                                   |
| 441707         | 20                                                                                                                   |
| 441708         | 20                                                                                                                   |
| 441709         | 20                                                                                                                   |
|                |                                                                                                                      |
|                | 20                                                                                                                   |
|                | 20                                                                                                                   |
| <b>44171</b> 2 | 20                                                                                                                   |
| 441713         | 20                                                                                                                   |
| 441714         |                                                                                                                      |
|                | 20                                                                                                                   |
| 441/15         | 20                                                                                                                   |
|                | 441704<br>441705<br>441706<br>441707<br>441708<br>441709<br>441710<br>441711<br>441712<br>441713<br>441714<br>441715 |

#### MINING CLAIM MAP Lode ( ) Placer ( Millsite ()

| 1. The above map depicts the Golden Cross 1 mining claim, which is located in Section (s) 29, Township North, Range 4w4st, Gila and Salt River Base and Meridian, 4 axapar County, Arizona. Total claim acreage is 19.161 |
|---------------------------------------------------------------------------------------------------------------------------------------------------------------------------------------------------------------------------|
| 2. The type of corner and location monuments used are as follows: 2" Diameter PVC                                                                                                                                         |
| 3. The bearings and distances in degrees and feet between claim corners and to a public land survey monument are as depicted on the map.                                                                                  |
| 4. If the claim is a placer or mill site claim with exterior limits conforming to legal subdivisions of the public survey, provide a legal description of the claim: N/2 Lot 7, Sec. 29, T.ID N., C.E. S.R.M.             |