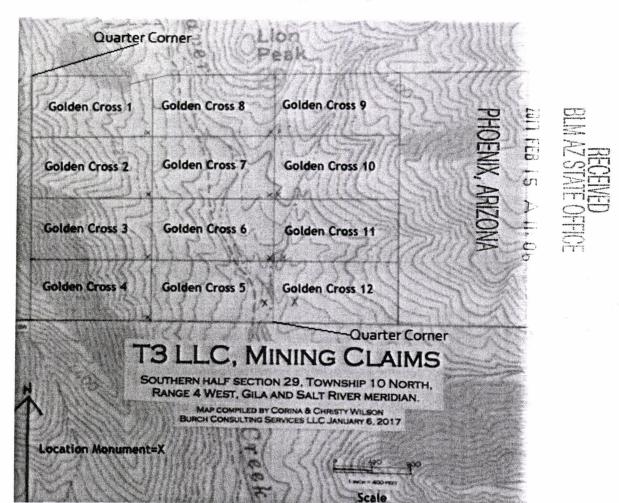

#### **Maintenance Fees**

FOR: 2020 (September 1, 2019 - August 31, 2020)

(T3 LLC - Yavapai County, Arizona)

The following describes unpatented mining claims located in Township 10 North, Range 04 West, Section 29, Gila and Salt River Meridian, Yavapai County, State of Arizona, the location notices of which are recorded in the office of the Yavapai County Recorder and filed in the Arizona State Office of the Bureau of Land Management:

| Claim Name      | AMC Number | Acreage |
|-----------------|------------|---------|
| Golden Cross 1  | 441704     | 20      |
| Golden Cross 2  | 441705     | 20      |
| Golden Cross 3  | 441706     | 20      |
| Golden Cross 4  | 441707     | 20      |
| Golden Cross 5  | 441708     | 20      |
| Golden Cross 6  | 441709     | 20      |
| Golden Cross 7  | 441710     | 20      |
| Golden Cross 8  | 441711     | 20      |
| Golden Cross 9  | 441712     | 20      |
| Golden Cross 10 | 441713     | 20      |
| Golden Cross 11 | 441714     | 20      |
| Golden Cross 12 | 441715     | 20      |
|                 |            |         |

#### **Maintenance Fees**

FOR: 2019 (September 1, 2018 - August 31, 2019)

(T3 LLC - Yavapai County, Arizona)

The following describes unpatented mining claims located in Township 10 North, Range 04 West, Section 29, Gila and Salt River Meridian, Yavapai County, State of Arizona, the location notices of which are recorded in the office of the Yavapai County Recorder and filed in the Arizona State Office of the Bureau of Land Management:

| Claim Name      | AMC Number | Acreage |
|-----------------|------------|---------|
| Golden Cross 1  | 441704 7   | 20      |
| Golden Cross 2  | 441705     | 20      |
| Golden Cross 3  | 441706     | 20      |
| Golden Cross 4  | 441707     | 20      |
| Golden Cross 5  | 441708     | 20      |
| Golden Cross 6  | 441709     | 20      |
| Golden Cross 7  | 441710     | 20      |
| Golden Cross 8  | 441711     | 20      |
| Golden Cross 9  | 441712     | 20      |
| Golden Cross 10 | 441713     | 20      |
| Golden Cross 11 | 441714     | 20      |
| Golden Cross 12 | 441715     | 20      |

#### **Maintenance Fees**

FOR: 2018 (September 1, 2017 - August 31, 2018)

(T3 LLC - Yavapai County, Arizona)

The following describes unpatented mining claims located in Township 10 North, Range 04 West, Section 29, Gila and Salt River Meridian, Yavapai County, State of Arizona, the location notices of which are recorded in the office of the Yavapai County Recorder and filed in the Arizona State Office of the Bureau of Land Management:

| AMC Number     | Acreage                                                                                                              |
|----------------|----------------------------------------------------------------------------------------------------------------------|
| 441704         | 20                                                                                                                   |
|                | 20                                                                                                                   |
|                | 20                                                                                                                   |
|                | 20                                                                                                                   |
| 441707         | 20                                                                                                                   |
| 441708         | 20                                                                                                                   |
| 441709         | 20                                                                                                                   |
|                |                                                                                                                      |
|                | 20                                                                                                                   |
|                | 20                                                                                                                   |
| <b>44171</b> 2 | 20                                                                                                                   |
| 441713         | 20                                                                                                                   |
| 441714         |                                                                                                                      |
|                | 20                                                                                                                   |
| 441/15         | 20                                                                                                                   |
|                | 441704<br>441705<br>441706<br>441707<br>441708<br>441709<br>441710<br>441711<br>441712<br>441713<br>441714<br>441715 |

#### MINING CLAIM MAP Lode ( ) Placer ( Millsite ()

| 1. The above map depicts the Golden Cross 1 mining claim, which is located in Section (s) 29, Township North, Range 4w4st, Gila and Salt River Base and Meridian, 4 axapar County, Arizona. Total claim acreage is 19.161 |
|---------------------------------------------------------------------------------------------------------------------------------------------------------------------------------------------------------------------------|
| 2. The type of corner and location monuments used are as follows: 2" Diameter PVC                                                                                                                                         |
| 3. The bearings and distances in degrees and feet between claim corners and to a public land survey monument are as depicted on the map.                                                                                  |
| 4. If the claim is a placer or mill site claim with exterior limits conforming to legal subdivisions of the public survey, provide a legal description of the claim: N/2 Lot 7, Sec. 29, T.ID N., C.E. S.R.M.             |