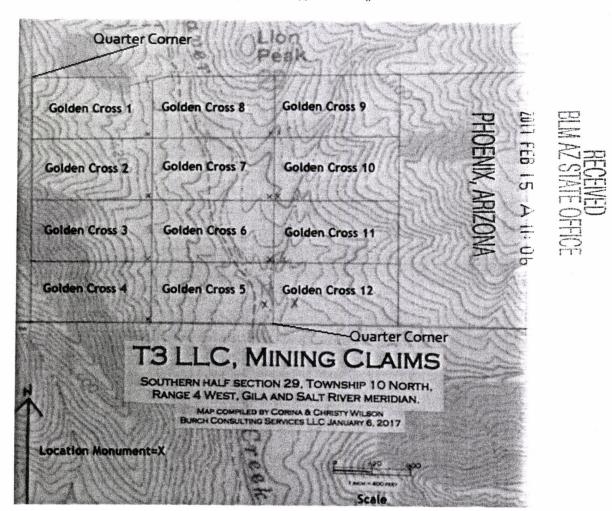

#### **Maintenance Fees**

FOR: 2020 (September 1, 2019 - August 31, 2020)

(T3 LLC - Yavapai County, Arizona)

The following describes unpatented mining claims located in Township 10 North, Range 04 West, Section 29, Gila and Salt River Meridian, Yavapai County, State of Arizona, the location notices of which are recorded in the office of the Yavapai County Recorder and filed in the Arizona State Office of the Bureau of Land Management:

| Claim Name      | AMC Number | Acreage |
|-----------------|------------|---------|
| Golden Cross 1  | 441704     | 20      |
| Golden Cross 2  | 441705     | 20      |
| Golden Cross 3  | 441706     | 20      |
| Golden Cross 4  | 441707     | 20      |
| Golden Cross 5  | 441708     | 20      |
| Golden Cross 6  | 441709     | 20      |
| Golden Cross 7  | 441710     | 20      |
| Golden Cross 8  | 441711     | 20      |
| Golden Cross 9  | 441712     | 20      |
| Golden Cross 10 | 441713     | 20      |
| Golden Cross 11 | 441714     | 20      |
| Golden Cross 12 | 441715     | 20      |
|                 |            |         |

#### **Maintenance Fees**

FOR: 2019 (September 1, 2018 - August 31, 2019)

(T3 LLC - Yavapai County, Arizona)

The following describes unpatented mining claims located in Township 10 North, Range 04 West, Section 29, Gila and Salt River Meridian, Yavapai County, State of Arizona, the location notices of which are recorded in the office of the Yavapai County Recorder and filed in the Arizona State Office of the Bureau of Land Management:

| Claim Name      | AMC Number | Acreage |
|-----------------|------------|---------|
| Golden Cross 1  | 441704 7   | 20      |
| Golden Cross 2  | 441705     | 20      |
| Golden Cross 3  | 441706     | 20      |
| Golden Cross 4  | 441707     | 20      |
| Golden Cross 5  | 441708     | 20      |
| Golden Cross 6  | 441709     | 20      |
| Golden Cross 7  | 441710     | 20      |
| Golden Cross 8  | 441711     | 20      |
| Golden Cross 9  | 441712     | 20      |
| Golden Cross 10 | 441713     | 20      |
| Golden Cross 11 | 441714     | 20      |
| Golden Cross 12 | 441715     | 20      |

#### **Maintenance Fees**

FOR: 2018 (September 1, 2017 - August 31, 2018)

(T3 LLC - Yavapai County, Arizona)

The following describes unpatented mining claims located in Township 10 North, Range 04 West, Section 29, Gila and Salt River Meridian, Yavapai County, State of Arizona, the location notices of which are recorded in the office of the Yavapai County Recorder and filed in the Arizona State Office of the Bureau of Land Management:

| AMC Number     | Acreage                                                                                                              |
|----------------|----------------------------------------------------------------------------------------------------------------------|
| 441704         | 20                                                                                                                   |
|                | 20                                                                                                                   |
|                | 20                                                                                                                   |
|                | 20                                                                                                                   |
| 441707         | 20                                                                                                                   |
| 441708         | 20                                                                                                                   |
| 441709         | 20                                                                                                                   |
|                |                                                                                                                      |
|                | 20                                                                                                                   |
|                | 20                                                                                                                   |
| <b>44171</b> 2 | 20                                                                                                                   |
| 441713         | 20                                                                                                                   |
| 441714         |                                                                                                                      |
|                | 20                                                                                                                   |
| 441/15         | 20                                                                                                                   |
|                | 441704<br>441705<br>441706<br>441707<br>441708<br>441709<br>441710<br>441711<br>441712<br>441713<br>441714<br>441715 |

#### MINING CLAIM MAP Lode ( ) Placer ( Millsite ()

| 1. The above map depicts the Golden Cross 1 mining claim, which is located in Section (s) 29, Township North, Range 4w4st, Gila and Salt River Base and Meridian, 4 axapar County, Arizona. Total claim acreage is 19.161 |
|---------------------------------------------------------------------------------------------------------------------------------------------------------------------------------------------------------------------------|
| 2. The type of corner and location monuments used are as follows: 2" Diameter PVC                                                                                                                                         |
| 3. The bearings and distances in degrees and feet between claim corners and to a public land survey monument are as depicted on the map.                                                                                  |
| 4. If the claim is a placer or mill site claim with exterior limits conforming to legal subdivisions of the public survey, provide a legal description of the claim: N/2 Lot 7, Sec. 29, T.ID N., C.E. S.R.M.             |