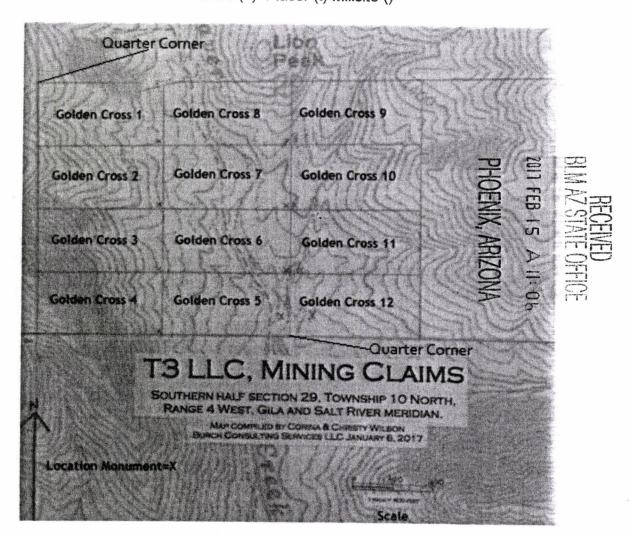

#### **Maintenance Fees**

FOR: 2020 (September 1, 2019 - August 31, 2020)

(T3 LLC - Yavapai County, Arizona)

The following describes unpatented mining claims located in Township 10 North, Range 04 West, Section 29, Gila and Salt River Meridian, Yavapai County, State of Arizona, the location notices of which are recorded in the office of the Yavapai County Recorder and filed in the Arizona State Office of the Bureau of Land Management:

| Claim Name      | AMC Number | Acreage |
|-----------------|------------|---------|
| Golden Cross 1  | 441704     | 20      |
| Golden Cross 2  | 441705     | 20      |
| Golden Cross 3  | 441706     | 20      |
| Golden Cross 4  | 441707     | 20      |
| Golden Cross 5  | 441708     | 20      |
| Golden Cross 6  | 441709     | 20      |
| Golden Cross 7  | 441710     | 20      |
| Golden Cross 8  | 441711     | 20      |
| Golden Cross 9  | 441712     | 20      |
| Golden Cross 10 | 441713     | 20      |
| Golden Cross 11 | 441714     | 20      |
| Golden Cross 12 | 441715     | 20      |
|                 |            |         |

#### **Maintenance Fees**

FOR: 2019 (September 1, 2018 - August 31, 2019)

(T3 LLC - Yavapai County, Arizona)

The following describes unpatented mining claims located in Township 10 North, Range 04 West, Section 29, Gila and Salt River Meridian, Yavapai County, State of Arizona, the location notices of which are recorded in the office of the Yavapai County Recorder and filed in the Arizona State Office of the Bureau of Land Management:

| Claim Name      | AMC Number | Acreage |
|-----------------|------------|---------|
| Golden Cross 1  | 441704 7   | 20      |
| Golden Cross 2  | 441705     | 20      |
| Golden Cross 3  | 441706     | 20      |
| Golden Cross 4  | 441707     | 20      |
| Golden Cross 5  | 441708     | 20      |
| Golden Cross 6  | 441709     | 20      |
| Golden Cross 7  | 441710     | 20      |
| Golden Cross 8  | 441711     | 20      |
| Golden Cross 9  | 441712     | 20      |
| Golden Cross 10 | 441713     | 20      |
| Golden Cross 11 | 441714     | 20      |
| Golden Cross 12 | 441715     | 20      |

#### **Maintenance Fees**

FOR: 2018 (September 1, 2017 - August 31, 2018)

(T3 LLC - Yavapai County, Arizona)

The following describes unpatented mining claims located in Township 10 North, Range 04 West, Section 29, Gila and Salt River Meridian, Yavapai County, State of Arizona, the location notices of which are recorded in the office of the Yavapai County Recorder and filed in the Arizona State Office of the Bureau of Land Management:

| AMC Number     | Acreage                                                                                                              |
|----------------|----------------------------------------------------------------------------------------------------------------------|
| 441704         | 20                                                                                                                   |
|                | 20                                                                                                                   |
|                | 20                                                                                                                   |
|                | 20                                                                                                                   |
| 441707         | 20                                                                                                                   |
| 441708         | 20                                                                                                                   |
| 441709         | 20                                                                                                                   |
|                |                                                                                                                      |
|                | 20                                                                                                                   |
|                | 20                                                                                                                   |
| <b>44171</b> 2 | 20                                                                                                                   |
| 441713         | 20                                                                                                                   |
| 441714         |                                                                                                                      |
|                | 20                                                                                                                   |
| 441/15         | 20                                                                                                                   |
|                | 441704<br>441705<br>441706<br>441707<br>441708<br>441709<br>441710<br>441711<br>441712<br>441713<br>441714<br>441715 |

#### MINING CLAIM MAP Lode ( ) Placer ( Millsite ()

| 1. The above map depicts the Golden Cross 1 mining claim, which is located in Section (s) 29, Township North, Range 4w4st, Gila and Salt River Base and Meridian, 4 axapar County, Arizona. Total claim acreage is 19.161 |
|---------------------------------------------------------------------------------------------------------------------------------------------------------------------------------------------------------------------------|
| 2. The type of corner and location monuments used are as follows: 2" Diameter PVC                                                                                                                                         |
| 3. The bearings and distances in degrees and feet between claim corners and to a public land survey monument are as depicted on the map.                                                                                  |
| 4. If the claim is a placer or mill site claim with exterior limits conforming to legal subdivisions of the public survey, provide a legal description of the claim: N/2 Lot 7, Sec. 29, T.ID N., C.E. S.R.M.             |