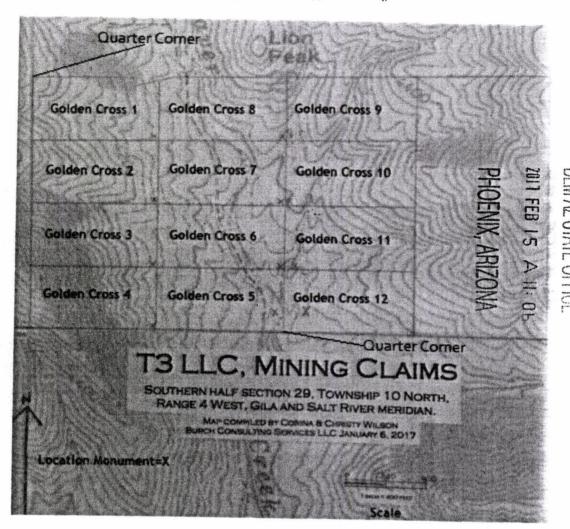

#### **Maintenance Fees**

FOR: 2020 (September 1, 2019 - August 31, 2020)

(T3 LLC - Yavapai County, Arizona)

The following describes unpatented mining claims located in Township 10 North, Range 04 West, Section 29, Gila and Salt River Meridian, Yavapai County, State of Arizona, the location notices of which are recorded in the office of the Yavapai County Recorder and filed in the Arizona State Office of the Bureau of Land Management:

| Claim Name      | AMC Number | Acreage |
|-----------------|------------|---------|
| Golden Cross 1  | 441704     | 20      |
| Golden Cross 2  | 441705     | 20      |
| Golden Cross 3  | 441706     | 20      |
| Golden Cross 4  | 441707     | 20      |
| Golden Cross 5  | 441708     | 20      |
| Golden Cross 6  | 441709     | 20      |
| Golden Cross 7  | 441710     | 20      |
| Golden Cross 8  | 441711     | 20      |
| Golden Cross 9  | 441712     | 20      |
| Golden Cross 10 | 441713     | 20      |
| Golden Cross 11 | 441714     | 20      |
| Golden Cross 12 | 441715     | 20      |
|                 |            |         |

TOTAL: 12 CLAIMS

Name and Address of Owner or Claimant:

T3 LLC 1111 East 12th Harper, KS 67058

BLM Payment: The annual maintenance fees due to the U.S. Department of the Interior, Bureau of Land Management (BLM), submitted with this document on or before August 31, 2019, have been calculated by multiplying each of the 20-acre claims (12) by \$165, resulting in a total amount due to the BLM, enclosed herewith, of one thousand nine hundred eighty dollars (\$1,980.00).