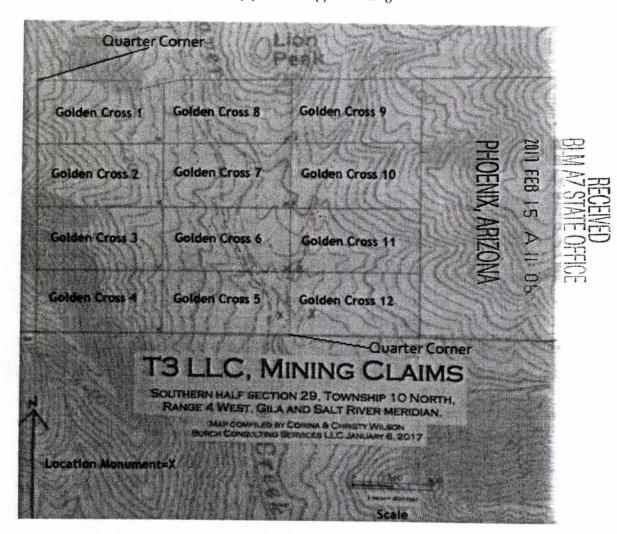

#### **Maintenance Fees**

FOR: 2020 (September 1, 2019 - August 31, 2020)

(T3 LLC - Yavapai County, Arizona)

The following describes unpatented mining claims located in Township 10 North, Range 04 West, Section 29, Gila and Salt River Meridian, Yavapai County, State of Arizona, the location notices of which are recorded in the office of the Yavapai County Recorder and filed in the Arizona State Office of the Bureau of Land Management:

| Claim Name      | AMC Number | Acreage |
|-----------------|------------|---------|
| Golden Cross 1  | 441704     | 20      |
| Golden Cross 2  | 441705     | 20      |
| Golden Cross 3  | 441706     | 20      |
| Golden Cross 4  | 441707     | 20      |
| Golden Cross 5  | 441708     | 20      |
| Golden Cross 6  | 441709     | 20      |
| Golden Cross 7  | 441710     | 20      |
| Golden Cross 8  | 441711     | 20      |
| Golden Cross 9  | 441712     | 20      |
| Golden Cross 10 | 441713     | 20      |
| Golden Cross 11 | 441714     | 20      |
| Golden Cross 12 | 441715     | 20      |
|                 |            |         |

TOTAL: 12 CLAIMS

Name and Address of Owner or Claimant:

T3 LLC 1111 East 12th Harper, KS 67058

BLM Payment: The annual maintenance fees due to the U.S. Department of the Interior, Bureau of Land Management (BLM), submitted with this document on or before August 31, 2019, have been calculated by multiplying each of the 20-acre claims (12) by \$165, resulting in a total amount due to the BLM, enclosed herewith, of one thousand nine hundred eighty dollars (\$1,980.00).

#### **Maintenance Fees**

FOR: 2019 (September 1, 2018 - August 31, 2019)

(T3 LLC - Yavapai County, Arizona)

The following describes unpatented mining claims located in Township 10 North, Range 04 West, Section 29, Gila and Salt River Meridian, Yavapai County, State of Arizona, the location notices of which are recorded in the office of the Yavapai County Recorder and filed in the Arizona State Office of the Bureau of Land Management:

| Claim Name      | AMC Number | Acreage |
|-----------------|------------|---------|
| Golden Cross 1  | 441704 7   | 20      |
| Golden Cross 2  | 441705     | 20      |
| Golden Cross 3  | 441706     | 20      |
| Golden Cross 4  | 441707     | 20      |
| Golden Cross 5  | 441708     | 20      |
| Golden Cross 6  | 441709     | 20      |
| Golden Cross 7  | 441710     | 20      |
| Golden Cross 8  | 441711     | 20      |
| Golden Cross 9  | 441712     | 20      |
| Golden Cross 10 | 441713     | 20      |
| Golden Cross 11 | 441714     | 20      |
| Golden Cross 12 | 441715     | 20      |

#### **Maintenance Fees**

FOR: 2018 (September 1, 2017 - August 31, 2018)

(T3 LLC - Yavapai County, Arizona)

The following describes unpatented mining claims located in Township 10 North, Range 04 West, Section 29, Gila and Salt River Meridian, Yavapai County, State of Arizona, the location notices of which are recorded in the office of the Yavapai County Recorder and filed in the Arizona State Office of the Bureau of Land Management:

| AMC Number     | Acreage                                                                                                              |
|----------------|----------------------------------------------------------------------------------------------------------------------|
| 441704         | 20                                                                                                                   |
|                | 20                                                                                                                   |
|                | 20                                                                                                                   |
|                | 20                                                                                                                   |
| 441707         | 20                                                                                                                   |
| 441708         | 20                                                                                                                   |
| 441709         | 20                                                                                                                   |
|                |                                                                                                                      |
|                | 20                                                                                                                   |
|                | 20                                                                                                                   |
| <b>44171</b> 2 | 20                                                                                                                   |
| 441713         | 20                                                                                                                   |
| 441714         |                                                                                                                      |
|                | 20                                                                                                                   |
| 441/15         | 20                                                                                                                   |
|                | 441704<br>441705<br>441706<br>441707<br>441708<br>441709<br>441710<br>441711<br>441712<br>441713<br>441714<br>441715 |

#### MINING CLAIM MAP Lode ( ) Placer ( Millsite ()

| 1. The above map depicts the Golden Cross 1 mining claim, which is located in Section (s) 29, Township North, Range 4w4st, Gila and Salt River Base and Meridian, 4 axapar County, Arizona. Total claim acreage is 19.161 |
|---------------------------------------------------------------------------------------------------------------------------------------------------------------------------------------------------------------------------|
| 2. The type of corner and location monuments used are as follows: 2" Diameter PVC                                                                                                                                         |
| 3. The bearings and distances in degrees and feet between claim corners and to a public land survey monument are as depicted on the map.                                                                                  |
| 4. If the claim is a placer or mill site claim with exterior limits conforming to legal subdivisions of the public survey, provide a legal description of the claim: N/2 Lot 7, Sec. 29, T.ID N., C.E. S.R.M.             |