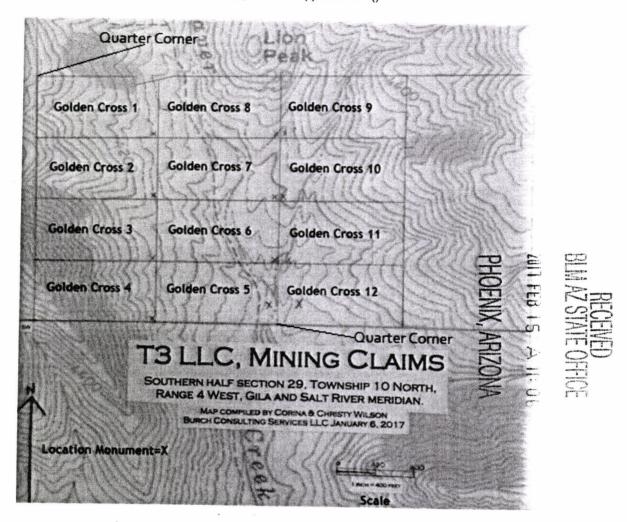

#### **Maintenance Fees**

FOR: 2020 (September 1, 2019 - August 31, 2020)

(T3 LLC - Yavapai County, Arizona)

The following describes unpatented mining claims located in Township 10 North, Range 04 West, Section 29, Gila and Salt River Meridian, Yavapai County, State of Arizona, the location notices of which are recorded in the office of the Yavapai County Recorder and filed in the Arizona State Office of the Bureau of Land Management:

| Claim Name      | AMC Number | Acreage |
|-----------------|------------|---------|
| Golden Cross 1  | 441704     | 20      |
| Golden Cross 2  | 441705     | 20      |
| Golden Cross 3  | 441706     | 20      |
| Golden Cross 4  | 441707     | 20      |
| Golden Cross 5  | 441708     | 20      |
| Golden Cross 6  | 441709     | 20      |
| Golden Cross 7  | 441710     | 20      |
| Golden Cross 8  | 441711     | 20      |
| Golden Cross 9  | 441712     | 20      |
| Golden Cross 10 | 441713     | 20      |
| Golden Cross 11 | 441714     | 20      |
| Golden Cross 12 | 441715     | 20      |
|                 |            |         |

TOTAL: 12 CLAIMS

Name and Address of Owner or Claimant:

T3 LLC 1111 East 12th Harper, KS 67058

BLM Payment: The annual maintenance fees due to the U.S. Department of the Interior, Bureau of Land Management (BLM), submitted with this document on or before August 31, 2019, have been calculated by multiplying each of the 20-acre claims (12) by \$165, resulting in a total amount due to the BLM, enclosed herewith, of one thousand nine hundred eighty dollars (\$1,980.00).